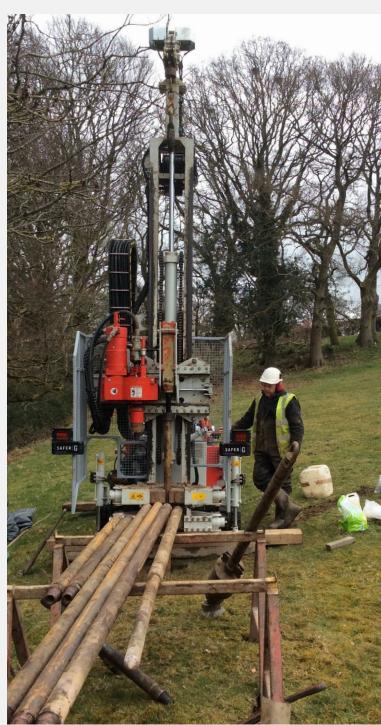

#### **Introducing Equipe Geosolutions' latest** product innovation: SAFER G.

Primarily aimed at land based rotary drilling rigs, SAFER G is a sensor-based guarding system that allows for increased access and productivity whilst operating on site, removing the need for restrictive and fully enclosing guarding systems.

### THE BENEFITS OF SAFER G

- Improves rig **productivity**.
- Improves personnel protection.
- **Complies** with all safety and machinery legislation.
- Complies with EN 16228 Parts 1 & 2.
- Compatible with all rig types.
- Creates a safer work environment.